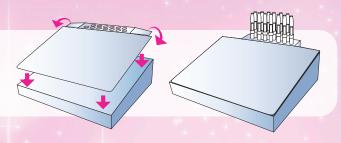

## INSTRUCTIONS Fantasy Super Activity Workshop

## **HOW TO USE BLOPENS**



- The Blopens comes with the cartridge in storage position.
- 2 Remove the cartridge and place the marker in the tip. Then, put the cap
- Point the Blopens and blow into the cap to spray the paper.
- 4 Always place the Blopens cartridge back in its initial position when stored.

**HOW TO BUILD** YOUR EASEL BOX



## **USING AND CLEANING**

Before starting, gently remove the detachable parts of the stencil (if necessary). Blow at a distance of at least 8 to 10 cm from the paper. Never put the tip or the ink cartridge in the mouth. Take breaks between each use. Rinse the tips and caps between each use and let dry for a few minutes. Non-rechargeable. Blopens may stain. We suggest wearing an apron and protecting your furniture and carpets. Stains on skin and fabric can be cleaned with soap. Avoid prewash products that may stain. For tougher stains fabric may have to soak overnight in soap and water. An additional washing may be necessary for the persistent stains. In order to avoid any discoloration, follow the instructions provided by the soap or detergent product manufacturer. Avoid chlorine, chemi