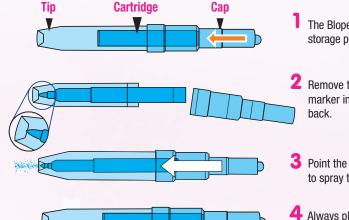

## **HOW TO USE BLOPENS**

- The Blopens comes with the cartridge in storage position.
- 2 Remove the cartridge and place the marker in the tip. Then, put the cap
- Point the Blopens and blow into the cap to spray the paper.
- 4 Always place the Blopens cartridge back in its initial position when stored.