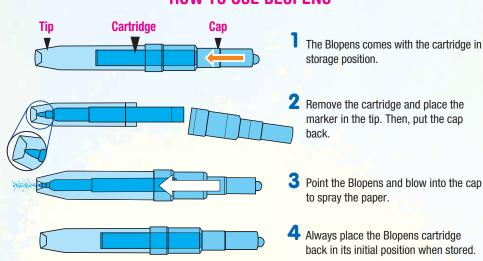

## INSTRUCTIONS KAWAII Activity Set

## **HOW TO USE BLOPENS**



## **USING AND CLEANING**

Before starting, gently remove the detachable parts of the stencil (if necessary). Blow at a distance of at least 8 to 10 cm from the paper. Never put the tip or the ink cartridge in the mouth. Take breaks between each use. Rinse the tips and caps between each use and let dry for a few minutes. Non-rechargeable. Blopens may stain. We suggest wearing an apron and protecting your furniture and carpets. Stains on skin and fabric can be cleaned with soap. Avoid prewash products that may stain. For tougher stains fabric may have to soak overnight in soap and water. An additional washing may be necessary for the persistent stains. In order to avoid any discoloration, follow the instructions provided by the soap or detergent product manufacturer. Avoid chlorine, chemi