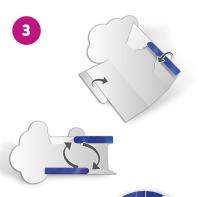

## To decorate the clouds

(example given for the large clouds A, A' and A")

- a. Apply the glue to the back of cloud A b. Stick the left part of cloud A' to the left part of cloud A
- c. Stick the right part of cloud A" to the right part of cloud A
- d. Then, stick the two central parts