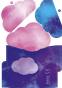

## To decorate the clouds

(example given for the large clouds A, A' and A")

- a. Apply the glue to the back of cloud A b. Stick the left part of cloud A' to the left part of cloud A
- c. Stick the right part of cloud A" to the right part of cloud A
- d. Then, stick the two central parts

Repeats steps a to d for clouds B, B' and B"

Lay out all your creations as you want to create your "Into the clouds" scene!

Warning!

Contains small parts. Choking hazard.

Message to parents: Read the instructions with your child before using. Be sure to follow them and keep them as a reference. Only put the Stix and glue on the drawing. Do not use the Stix and glue on skin. Keep away from eyes. Wash hands thoroughly after use. Do not swallow. Do not insert Stix into the nose or ears. See a doctor immediately if your child swallows a large number of Stix, or if a Stix is inserted into the nose or ears. Bring the instructions and a few Stix with you. Please remove all plastic tags, ties, and any other protective elements which do not make up part of the toy, before giving it to the child. Please retain information for future reference. Colours and contents may vary from those shown.