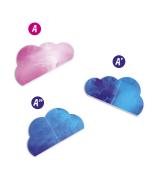

## To decorate the clouds

(example given for the large clouds A, A' and A")

- a. Apply the glue to the back of cloud A b. Stick the left part of cloud A' to the left part of cloud A
- c. Stick the right part of cloud A" to the right part of cloud A
- d. Then, stick the two central parts

Repeats steps a to d for clouds B, B' and B"

Lay out all your creations as you want to create your "Into the clouds" scene!

Warning!

Contains small parts. Choking hazard.

Message to parents: Read the instructions with your child before using. Be sure to follow them and keep them as a reference. Only put the Stix and glue on the drawing. Do not use the Stix and glue on skin. Keep away from eyes. Wash hands thoroughly after use. Do not swallow. Do not insert Stix into the nose or ears. See a doctor immediately if your child swallows a large number of Stix, or if a Stix is inserted into the nose or ears. Bring the instructions and a few Stix with you. Please remove all plastic tags, ties, and any other protective elements which do not make up part of the toy, before giving it to the child. Please retain information for future reference. Colours and contents may vary from those shown.