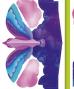

Apply the glue to the Stix, put them on the illustrations and leave them to dry (about 10 minutes)

Fold the illustrations along the lines and join the two notches at the ends together to obtain a 3D creation