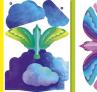

## CONTENT

1 1 x Glue pen (env. 20 ml / circa 0.68 fl oz) 4x **Pre-cut sheets**  160x **Pre-cut STIX** (3 sizes)

Remove the illustrations from the pre-cut sheets

Note: We suggest you stick the Medium and Mini Stix on the birds' wings

## To decorate the clouds

(example given for the large clouds A, A' and A")

- a. Apply the glue to the back of cloud A b. Stick the left part of cloud A' to the left part of cloud A
- c. Stick the right part of cloud A" to the right part of cloud A
- d. Then, stick the two central parts