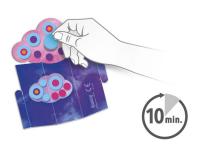

## CONTENT

1 1 x Glue pen (env. 20 ml / circa 0.68 fl oz) 4x **Pre-cut sheets**  160x **Pre-cut STIX** (3 sizes)

Remove the illustrations from the pre-cut sheets

Note: We suggest you stick the Medium and Mini Stix on the birds' wings