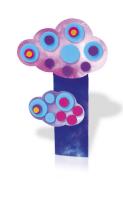

Repeats steps a to d for clouds B, B' and B"

Lay out all your creations as you want to create your "Into the clouds" scene!

Warning!

Contains small parts. Choking hazard.

Message to parents: Read the instructions with your child before using. Be sure to follow them and keep them as a reference. Only put the Stix and glue on the drawing. Do not use the Stix and glue on skin. Keep away from eyes. Wash hands thoroughly after use. Do not swallow. Do not insert Stix into the nose or ears. See a doctor immediately if your child swallows a large number of Stix, or if a Stix is inserted into the nose or ears. Bring the instructions and a few Stix with you. Please remove all plastic tags, ties, and any other protective elements which do not make up part of the toy, before giving it to the child. Please retain information for future reference. Colours and contents may vary from those shown.