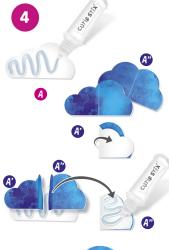

Apply the glue to the Stix, put them on the illustrations and leave them to dry (about 10 minutes)

Fold the illustrations along the lines and join the two notches at the ends together to obtain a 3D creation