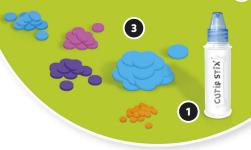

## CONTENT

1 1 x Glue pen (env. 20 ml / circa 0.68 fl oz) 4x **Pre-cut sheets**  160x **Pre-cut STIX** (3 sizes)

Remove the illustrations from the pre-cut sheets

Note: We suggest you stick the Medium and Mini Stix on the birds' wings

Apply the glue to the Stix, put them on the illustrations and leave them to dry (about 10 minutes)

Fold the illustrations along the lines and join the two notches at the ends together to obtain a 3D creation