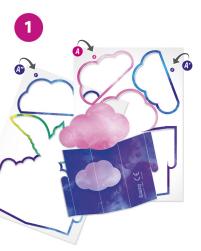

## CONTENT

1 1 x Glue pen (env. 20 ml / circa 0.68 fl oz) 4x **Pre-cut sheets**  160x **Pre-cut STIX** (3 sizes)

Remove the illustrations from the pre-cut sheets

Note: We suggest you stick the Medium and Mini Stix on the birds' wings