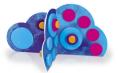

## To decorate the clouds

(example given for the large clouds A, A' and A")

- a. Apply the glue to the back of cloud A b. Stick the left part of cloud A' to the left part of cloud A
- c. Stick the right part of cloud A" to the right part of cloud A
- d. Then, stick the two central parts

Repeats steps a to d for clouds B, B' and B"

Lay out all your creations as you want to create your "Into the clouds" scene!

Warning!

Contains small parts. Choking hazard.

Message to parents: Read the instructions with your child before using. Be sure to follow them and keep them as a reference. Only put the Stix and glue on the drawing. Do not use the Stix and glue on skin. Keep away from eyes. Wash hands thoroughly after use. Do not swallow. Do not insert Stix into the nose or ears. See a doctor immediately if your child swallows a large number of Stix, or if a Stix is inserted into the nose or ears. Bring the instructions and a few Stix with you. Please remove all plastic tags, ties, and any other protective elements which do not make up part of the toy, before giving it to the child. Please retain information for future reference. Colours and contents may vary from those shown.