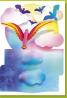

Repeats steps a to d for clouds B, B' and B"

Lay out all your creations as you want to create your "Into the clouds" scene!

Warning!

Contains small parts. Choking hazard.

Message to parents: Read the instructions with your child before using. Be sure to follow them and keep them as a reference. Only put the Stix and glue on the drawing. Do not use the Stix and glue on skin. Keep away from eyes. Wash hands thoroughly after use. Do not swallow. Do not insert Stix into the nose or ears. See a doctor immediately if your child swallows a large number of Stix, or if a Stix is inserted into the nose or ears. Bring the instructions and a few Stix with you. Please remove all plastic tags, ties, and any other protective elements which do not make up part of the toy, before giving it to the child. Please retain information for future reference. Colours and contents may vary from those shown.